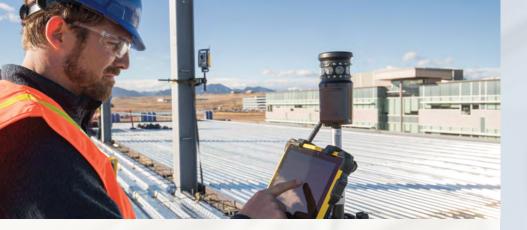

## **Mixed Reality Solutions**

Trimble mixed reality solutions blend virtual reality with the world by overlaying holographic data into real-world environments, providing technology solutions for each phase of the building lifecycle.

- Trimble XR10 with HoloLens 2
- Trimble SiteVision
- Trimble Connect
- Trimble Connect AR/MR